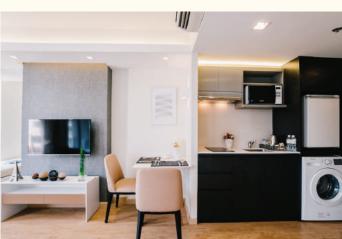

## Includes:

WiFi Smart TV In-room safe deposit box Daily coffee, tea and 2 bottled water Fitted kitchen with utensils and tableware Dining table 30 sq.m. 35 sq.m. 42 sq.m.

Microwave Working desk Private Balcony Hair Dryer Washing Machine in all guest rooms Refrigerator 3.5 cu.