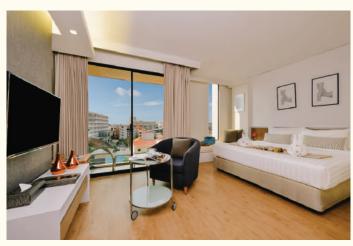

## Room Type:

Superior Room Deluxe Room One Bedroom Suite

## Includes:

WiFi Smart TV In-room safe deposit box Daily coffee, tea and 2 bottled water Fitted kitchen with utensils and tableware Dining table 30 sq.m. 35 sq.m. 42 sq.m.

Microwave Working desk Private Balcony Hair Dryer Washing Machine in all guest rooms Refrigerator 3.5 cu.