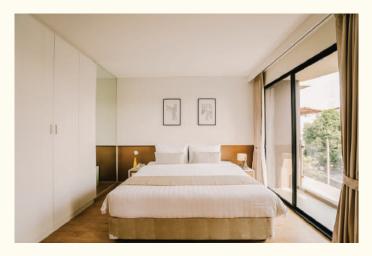

## Room Type:

Superior Room Deluxe Room One Bedroom Suite

## Includes:

WiFi Smart TV In-room safe deposit box Daily coffee, tea and 2 bottled water Fitted kitchen with utensils and tableware Dining table 30 sq.m. 35 sq.m. 42 sq.m.

Microwave Working desk Private Balcony Hair Dryer Washing Machine in all guest rooms Refrigerator 3.5 cu.