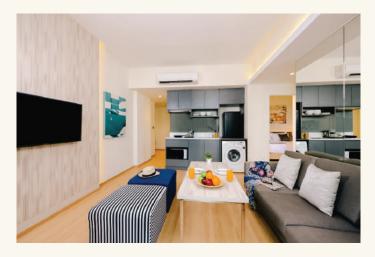

### **Room Type:**

Deluxe Room 35 sq.m. Deluxe Pool View Room 35 sq.m. **Exclusive Suites Room** 50 sq.m. **Exclusive Family Suites Room** 63 sq.m.

### Includes:

WiFi

Smart TV In-room safe deposit box Daily coffee, tea and 2 bottled water Fitted kitchen with utensils and tableware Dining table

Microwave Working desk Private balcony Hair dryer

Washing machine in all guest rooms