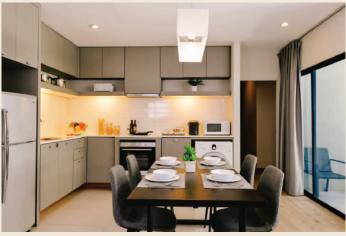

## Room Type:

Deluxe Room with Kitchenette Deluxe Pool View Room with Kitchenette Grand Suite Room with Kitchenette Grand Suite Poolview Room with Kitchenette Family Suite Two Bedroom

## Includes:

WiFi Smart TV In-room safe deposit box Daily coffee, tea and 2 bottled water Fitted kitchen with utensils and tableware Washing Machine (Family Suite Two Bedroom)

Swimming

Pool

Fitness Centre

Sauna Room

40-60 sq.m.

40-60 sq.m.

55-66 sq.m.

55-66 sq.m.

Refrigerator 7.5 cu.

97 sq.m.

Microwave

Hair Dryer

Dining table

Working desk

Private balcony

Full Service Restaurant

**Business Corner** 