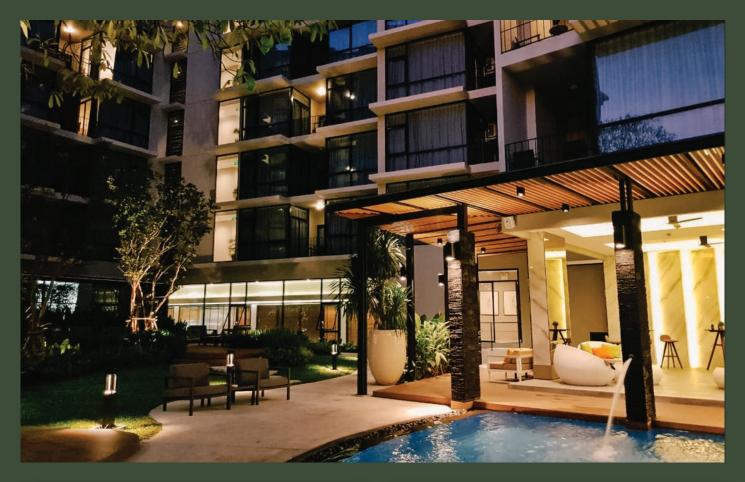

## **Altera Hotel & Residence**

## Includes:

WiFi Smart TV In-room safe deposit box Daily coffee, tea and 2 bottled water Fitted kitchen with utensils and tableware Washing Machine (Family Suite Two Bedroom)

Swimming

Pool

Fitness Centre

Hair Dryer

Dining table

Working desk

Private balcony

Full Service Restaurant

**Business Corner** 