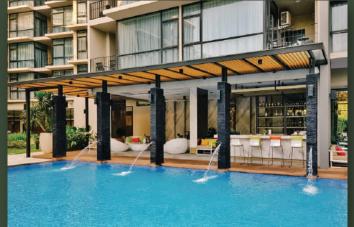

## Includes:

WiFi Smart TV In-room safe deposit box Daily coffee, tea and 2 bottled water Fitted kitchen with utensils and tableware Washing Machine (Family Suite Two Bedroom)

Swimming

Pool

Fitness Centre