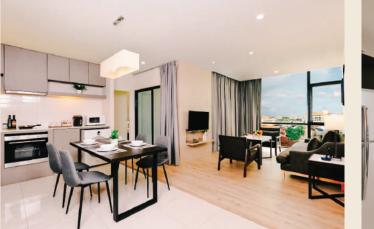

## Room Type:

Deluxe Room with Kitchenette Deluxe Pool View Room with Kitchenette Grand Suite Room with Kitchenette Grand Suite Poolview Room with Kitchenette Family Suite Two Bedroom

## Includes:

WiFi Smart TV In-room safe deposit box Daily coffee, tea and 2 bottled water Fitted kitchen with utensils and tableware Washing Machine (Family Suite Two Bedroom)

Swimming

Pool

Fitness Centre

Sauna Room

40-60 sq.m.

40-60 sq.m.

55-66 sq.m.

55-66 sq.m.

Refrigerator 7.5 cu.

97 sq.m.

Microwave

Hair Dryer

Dining table

Working desk

Private balcony

Full Service Restaurant

**Business Corner** 