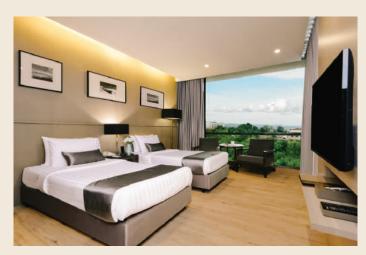

## Room Type:

Deluxe Room with Kitchenette Deluxe Pool View Room with Kitchenette Grand Suite Room with Kitchenette Grand Suite Poolview Room with Kitchenette Family Suite Two Bedroom

## Includes:

WiFi Smart TV In-room safe deposit box Daily coffee, tea and 2 bottled water Fitted kitchen with utensils and tableware Washing Machine (Family Suite Two Bedroom)

Swimming

Pool

Fitness Centre

Sauna Room

40-60 sq.m.

40-60 sq.m.

55-66 sq.m.

55-66 sq.m.

Refrigerator 7.5 cu.

97 sq.m.

Microwave

Hair Dryer

Dining table

Working desk

Private balcony

Full Service Restaurant

**Business Corner** 