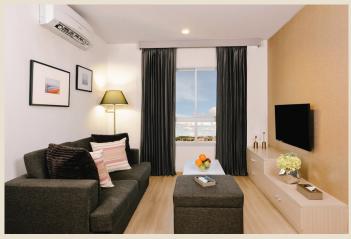

## **Room Type:**

One Grass Suite Room 26 sq.m. Two Grass Suite Room 42 sq.m.

## Includes:

WiFi

Smart TV

Refrigerator 6.4 cu.

Hair dryer

Daily coffee, tea and 2 bottled water

In-room safe deposit box

Microwave

Working desk

Private balcony

Separate kitchen area

Dining table with utensils and tableware

Swimming Pool

Fitness Centre

Sauna Room

Full Service Restaurant