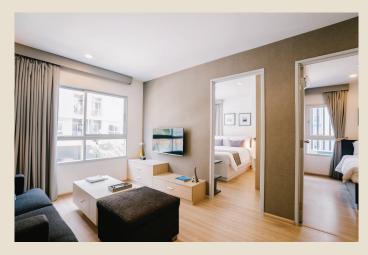

## **Room Type:**

One Grass Suite Room 26 sq.m. Two Grass Suite Room 42 sq.m.

## Includes:

WiFi

Smart TV

Refrigerator 6.4 cu.

Hair dryer

Daily coffee, tea and 2 bottled water

In-room safe deposit box

Microwave

Working desk

Private balcony

Separate kitchen area

Dining table with utensils and tableware

Swimming Pool

Fitness Centre

Sauna Room

Full Service Restaurant