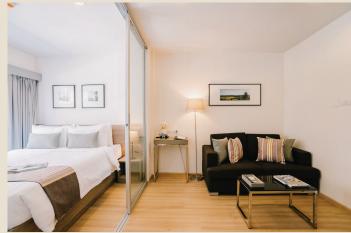

## **Room Type:**

One Grass Suite Room 26 sq.m. Two Grass Suite Room 42 sq.m.

## Includes:

WiFi

Smart TV

Refrigerator 6.4 cu.

Hair dryer

Daily coffee, tea and 2 bottled water

In-room safe deposit box

Microwave

Working desk

Private balcony

Separate kitchen area

Dining table with utensils and tableware

Swimming Pool

Fitness Centre

Sauna Room

Full Service Restaurant