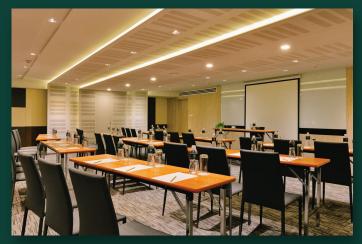

## **The Grass Serviced Suites**

## **Room Type:**

One Grass Suite Room 26 sq.m. Two Grass Suite Room 42 sq.m.

## Includes:

WiFi

Smart TV

Refrigerator 6.4 cu.

Hair dryer

Daily coffee, tea and 2 bottled water

In-room safe deposit box

Microwave

Working desk

Private balcony

Separate kitchen area

Dining table with utensils and tableware





Swimming Pool



Fitness Centre



Sauna Room



Full Service Restaurant



24 - Hour Security



**Business Corner** 

## **The Grass Serviced Suites**

599/10 Moo 10 South Pattaya Rd, Nongprue, Banglamung, Chonburi 20150 Thailand Tel: +66(0)38 196500 info@thegrasspattaya.com