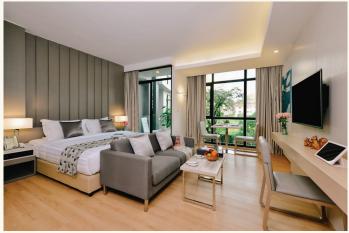

#### **Room Type:**

Deluxe Room35 sq.m.Deluxe Pool View Room35 sq.m.Exclusive Suites Room50 sq.m.Exclusive Family Suites Room63 sq.m.

### Includes:

WiFi

Smart TV
In-room safe deposit box
Daily coffee, tea and 2 bottled water
Fitted kitchen with utensils and tableware
Dining table

Microwave Working desk Private balcony Hair dryer

Washing machine in all guest rooms