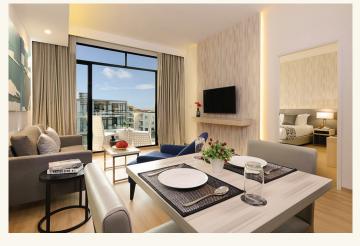

#### **Room Type:**

Deluxe Room35 sq.m.Deluxe Pool View Room35 sq.m.Exclusive Suites Room50 sq.m.Exclusive Family Suites Room63 sq.m.

### Includes:

WiFi

Smart TV
In-room safe deposit box
Daily coffee, tea and 2 bottled water
Fitted kitchen with utensils and tableware
Dining table

Microwave Working desk Private balcony Hair dryer

Washing machine in all guest rooms