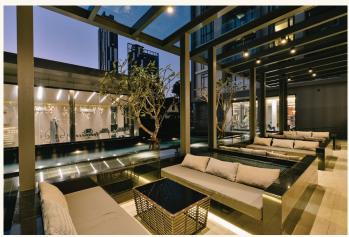

Refrigerator 3.5 cu.

Pool

Eitnes

Fitness Centre

Sauna Room

Full Service Restaurant

24 – Hour Security

**Business Corner** 