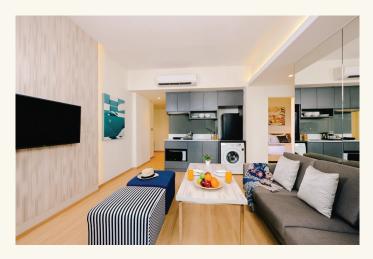

#### **Room Type:**

Deluxe Room35 sq.m.Deluxe Pool View Room35 sq.m.Exclusive Suites Room50 sq.m.Exclusive Family Suites Room63 sq.m.

### Includes:

WiFi

Smart TV
In-room safe deposit box
Daily coffee, tea and 2 bottled water
Fitted kitchen with utensils and tableware
Dining table

Microwave Working desk Private balcony Hair dryer

Washing machine in all guest rooms