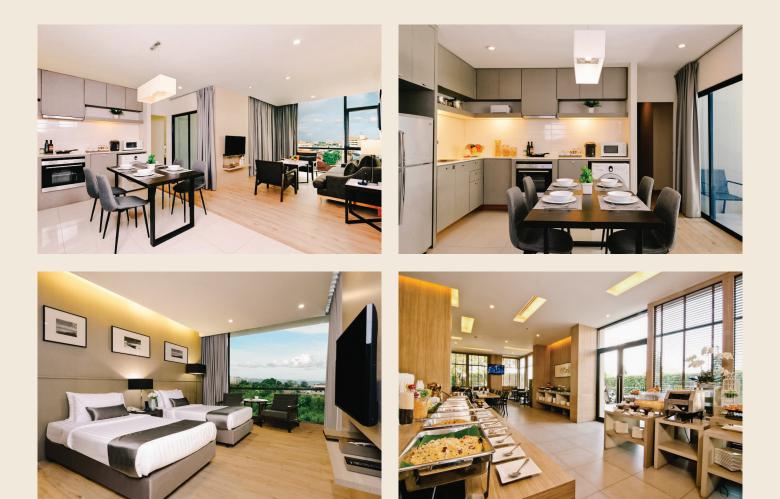

## Room Type:

Deluxe Room with Kitchenette Deluxe Pool View Room with Kitchenette Grand Suite Room with Kitchenette Grand Suite Poolview Room with Kitchenette Family Suite Two Bedroom

## Includes:

WiFi Smart TV In-room safe deposit box Daily coffee, tea and 2 bottled water Fitted kitchen with utensils and tableware Washing Machine (Family Suite Two Bedroom)

Swimming

Pool

Fitness Centre

re Sc

Sauna Room

40-60 sq.m.

40-60 sq.m.

55-66 sq.m.

55-66 sq.m.

Refrigerator 7.5 cu.

97 sq.m.

Microwave

Hair Dryer

Dining table

Working desk

Private balcony

Full Service Restaurant

24 24 - Hour

Security