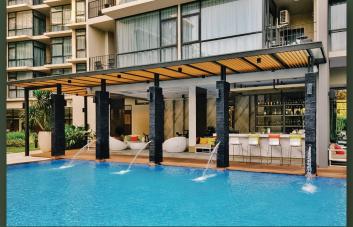

## Includes:

WiFi Smart TV In-room safe deposit box Daily coffee, tea and 2 bottled water Fitted kitchen with utensils and tableware Washing Machine (Family Suite Two Bedroom)

Swimming

Pool

Fitness Centre